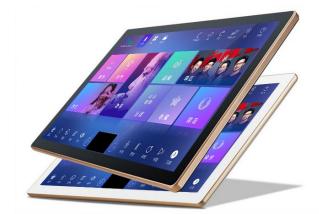

## SING EASY TM SERIES TOUCH MONITOR

The Sing Easy TM Series is a touch monitor designed to be used with  ${\rm KTV}$  players.

## FEATURES

- Single-Touch Capacitive Touch Screen
- Aluminum Edge
- Protective Glass Front
- Easily extend the touch control using the built-in RJ45 interface
- Supports 99% of market KTV player brands
- Available in Black and White