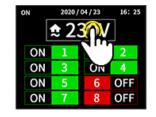

## FEATURES

- 3 x 6mm<sup>2</sup> pure copper cable for up to 40A power plug for breaker switch connection
- Equipped with touchable 2.2 inch and pixel of 176\*220 colorful screen
- Fashion design with brushed aluminum front panel
- The screen shows the current voltage, date, time, state of each channel(on/off)
- Users can boot up/shut down each channel independently
- Users can set the value of low voltage/overvoltage protection
- 8 channels output, delay time of booting up and shutting down of each channel can be set (range:1~999sec)
- A clock chip is build-in for users to set the date and time to boot up/shut down each channel.
- Users can operate the device by cascading, external controlling, or central controlling via RS232 and RS485ports
- Total rated output current:40A. Individual channel rated output current:15A
- Suitable for stages, home theatre, KTV rooms and conference rooms etc