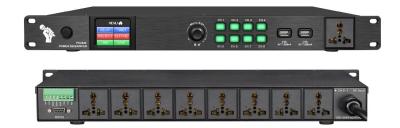

## SING EASY PSC840 POWER SEQUENCER

## **8-CHANNEL POWER SEQUENCER**

The Sing Easy PSC840 allows large and complex A/V systems to be safely powered on and off with a simple press of a button or turn of a key, even by nontechnical personnel.

## FEATURES

- 3 x 6mm<sup>2</sup> pure copper cable for up to 40A power plug for breaker switch connection
- Equipped with touchable 2.2 inch and pixel of 176\*220 colorful screen
- Fashion design with brushed aluminum front panel
- The screen shows the current voltage, date, time, state of each channel(on/off)
- Users can boot up/shut down each channel independently
- Users can set the value of low voltage/overvoltage protection
- 8 channels output, delay time of booting up and shutting down of each channel can be set (range:1~999sec)
- A clock chip is build-in for users to set the date and time to boot up/shut down each channel.
- Users can operate the device by cascading, external controlling, or central controlling via RS232 and RS485ports
- Total rated output current:40A. Individual channel rated output current:15A
- Suitable for stages, home theatre, KTV rooms and conference rooms etc

## SPECIFICATIONS

| Control method         | Single touch, manual by channel, scheduled, remote with RS232 or RS485 |
|------------------------|------------------------------------------------------------------------|
| Maximum Output Current | PSC840/OE 40A or PSC840/UK 13A                                         |
| Supply Voltage         | AC100-240V 10% 50~60Hz                                                 |
| Dimensions (L x W x H) | 482*223*45mm                                                           |
| Net Weight             | 3.3Kg                                                                  |
| Gross Weight           | 3.9Kg                                                                  |