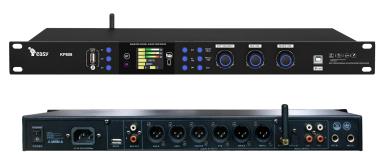

# SING EASY KP808 DIGITAL PROCESSOR

**DIGITAL PROCESSOR** 

The Sing Easy KP808 is a professional-grade digital processor designed for karaoke and other microphone-based applications and provides a full set of audio processing for enhancing or fine-tuning music and voice. KP808 is equipped with two 6.5mm connectors for microphone input, two groups of RCA connectors and an optical connector for music input, and one pair of RCA connectors for recording out. It supports storage and recall of up to 10 pre-sets and manual or auto control of Dance or Sing mode.

#### FEATURES

- High-performance 32-bit DSP and A/D and D/A Converter, 24 bit, 48kHz HD Audio professional digital processor
- Four levels of AFE (Automatic Feedback Elimination) technology
- TFT display for intuitive operation and settings information
- 10-band parametric equalizer for microphone inputs
- 7-band parametric equalizer for audio inputs
- · Six output channels: Right, Left, Centre, Sub, Surround Right and Surround Left
- Dance/Sing mode for manual/automatic subwoofer management
- 10 custom presets
- Independent control of Echo and Revert
- Two separate microphone input channels
- Two pairs of RCA connectors and an Optical connector for Music Input
- USB port on the front panel for MP3 playback
- PC Control Software
- RS232 port for home automation or KTV system control

#### SPECIFICATIONS

| Processor                          | 32 bit                                                                                            |  |  |  |  |  |  |
|------------------------------------|---------------------------------------------------------------------------------------------------|--|--|--|--|--|--|
| Analog / Digital Signal Conversion | 24 bit, 48 KHz                                                                                    |  |  |  |  |  |  |
|                                    | Music: 20Hz to 20kHz (± 1 dB)                                                                     |  |  |  |  |  |  |
| Frequency Response                 | Mic: 20Hz to 20kHz (± 1 dB)                                                                       |  |  |  |  |  |  |
|                                    | Music: >100dB                                                                                     |  |  |  |  |  |  |
| Signal-to-Noise Ratio              | Mic: >95dB                                                                                        |  |  |  |  |  |  |
|                                    | (while effects, EQ, delay, and compression are off and the microphone's volume is at its highest) |  |  |  |  |  |  |
| Audio Inputs                       | Line: IN1, IN2 and Optical                                                                        |  |  |  |  |  |  |
| Line Input Impedance               | 24 K Ohm                                                                                          |  |  |  |  |  |  |
| Maximum Input Loval                | Music: +12.0dBV                                                                                   |  |  |  |  |  |  |
| Maximum Input Level                | Mic: +15.0dBV                                                                                     |  |  |  |  |  |  |
| Audio Outputs                      | XLR 5.1 Channel Output + RCA REC Out                                                              |  |  |  |  |  |  |
| XLR Output Impedance               | 30 Ohm balanced, 15 Ohm unbalanced                                                                |  |  |  |  |  |  |
| RCA Output Impedance               | 100 Ohm                                                                                           |  |  |  |  |  |  |
| Maximum Qutnut Laval               | Music: +14.5dBu                                                                                   |  |  |  |  |  |  |
| Maximum Output Level               | Mic: +14.5dBu                                                                                     |  |  |  |  |  |  |
| Power Requirements                 | AC 220V ± 10% 50Hz                                                                                |  |  |  |  |  |  |
| Net Weight                         | 1.9Kg                                                                                             |  |  |  |  |  |  |
| Gross Weight                       | 2.3Kg                                                                                             |  |  |  |  |  |  |
| Dimensions (W x H x D)             | 483 × 43 × 180 mm                                                                                 |  |  |  |  |  |  |