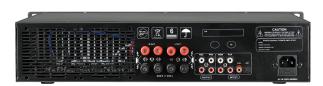

## **FEATURES**

- High-performance 32-bit DSP and A/D and D/A Converter, 24 bit, 48kHz HD Audio processing
- Up to High-efficiency 400-watt, two channels Class D amplifier
- Four levels of AFE (Automatic Feedback Elimination) technology
- Large TFT display for settings information
- Two RCA inputs and one optical input
- Bluetooth and USB inputs offer flexible music connectivity
- Independent microphone volume controls
- Bass, mid, and treble EQ for music and microphone inputs
- USB port on the front panel for MP3 playback

## **SPECIFICATIONS**

|                           | KA400                                              |  |
|---------------------------|----------------------------------------------------|--|
| Channels                  | 2                                                  |  |
| Stereo, 8Ω per channel    | 400W                                               |  |
| Stereo, 4Ω per channel    | 600W                                               |  |
| Frequency Response        | Music: 20 Hz - 20k Hz (± 2 dB)                     |  |
|                           | Mic: 40 Hz - 18k Hz (± 2 dB)                       |  |
| Signal to Noise Ratio     | 95dB                                               |  |
| Damping Factor            | >300                                               |  |
| Total Harmonic Distortion | Music: ≤0.5% at 1kHz                               |  |
|                           | Mic: ≤1% at 1kHz                                   |  |
| Crossover Modes           | Music: Bass (100Hz), Mid (1kHz) and Treble (10kHz) |  |
|                           | Mic: Bass (100Hz), Mid (1kHz) and Treble (10kHz)   |  |
| Inputs                    | BGM, AUX, Coaxial and Optical                      |  |
| Outputs                   | Pre Out and Rec Out                                |  |
| Power Requirements        | AC 220V ± 10% 50-60Hz                              |  |
| Power Consumption         | 1080W                                              |  |
| Net weight                | 13Kg                                               |  |
| Dimensions (W x H x D)    | 483×90×290mm                                       |  |
| Packing (W x H x D)       | 530×145×400mm                                      |  |