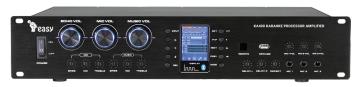

## SING EASY KA400 AIO AMPLIFIER

## KARAOKE AMPLIFIER SYSTEM

The Sing Easy KA400 is designed for small-club and smart-home karaoke applications that demand sound quality and comprehensive processing features in an affordable, easy-to-use package.

KA400 amplifiers deliver unforgettable karaoke experiences, including echo, reverb and EQ, with feedback protection. Sing Easy products features top-grade components and materials and robust, efficient 400-watt two-channel Class D amplification.

## **FEATURES**

- High-performance 32-bit DSP and A/D and D/A Converter, 24 bit, 48kHz HD Audio processing
- Up to High-efficiency 400-watt, two channels Class D amplifier
- Four levels of AFE (Automatic Feedback Elimination) technology
- Large TFT display for settings information
- Two RCA inputs and one optical input
- Bluetooth and USB inputs offer flexible music connectivity
- Independent microphone volume controls
- Bass, mid, and treble EQ for music and microphone inputs
- USB port on the front panel for MP3 playback